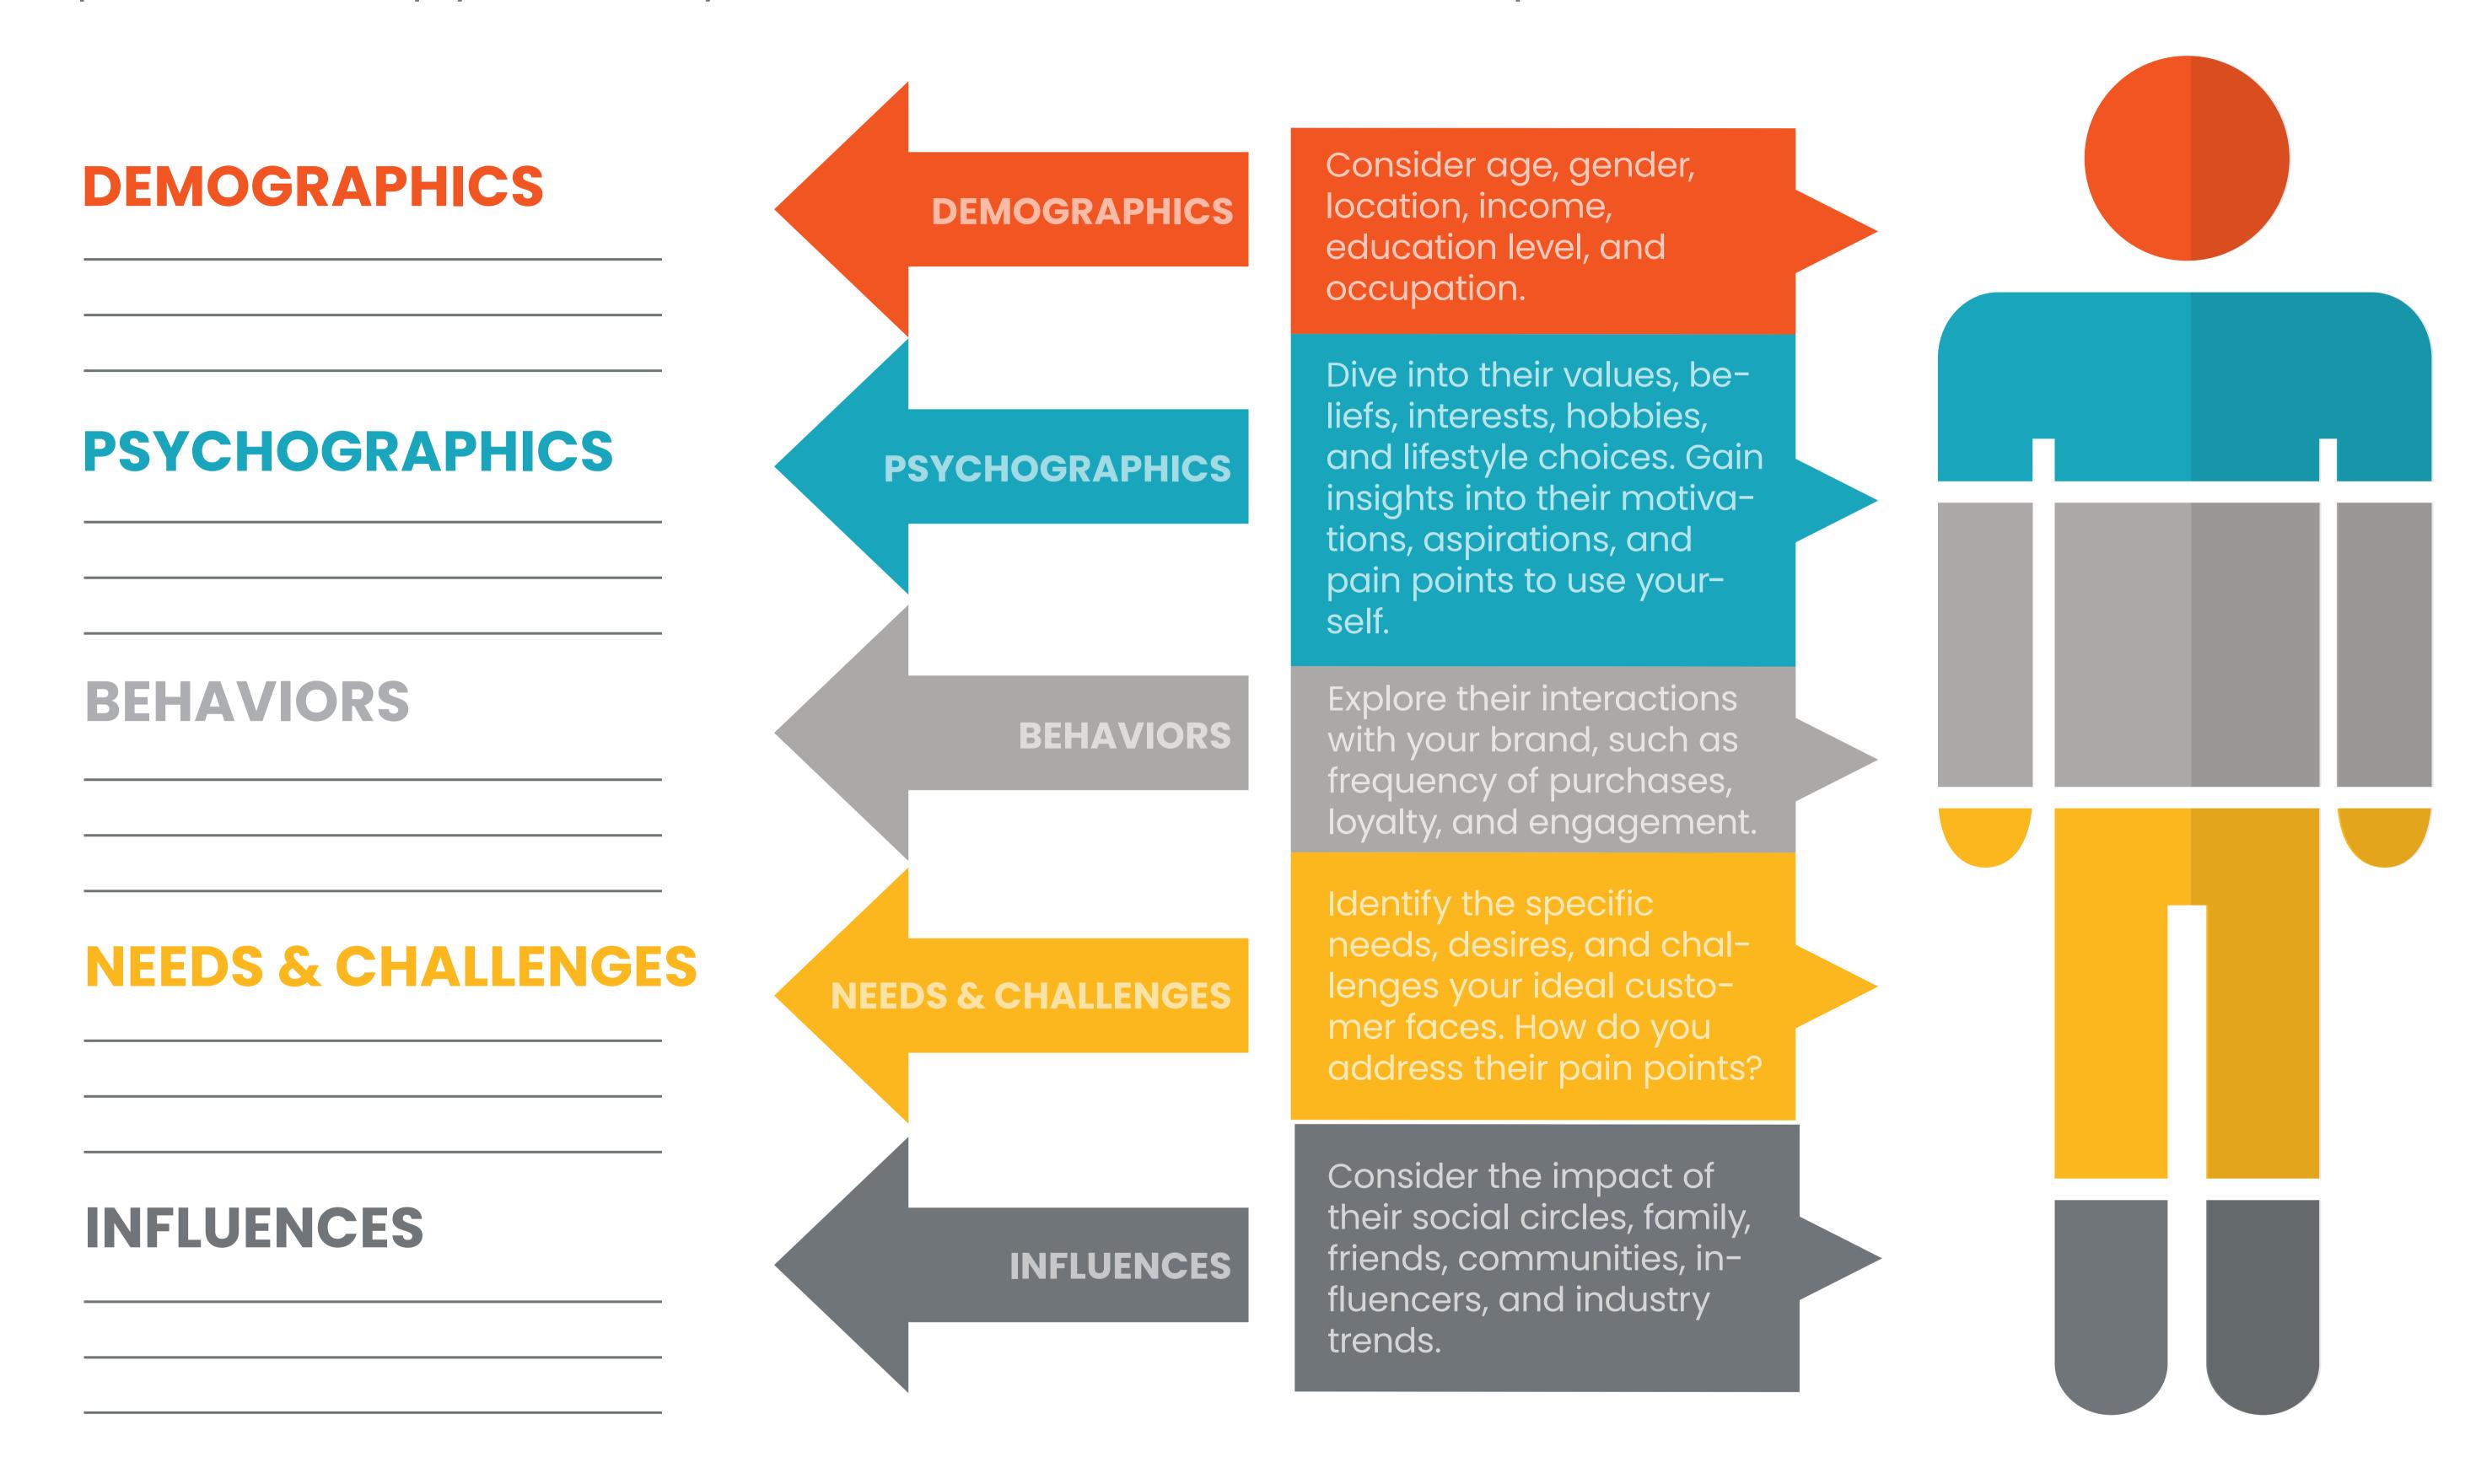

## IDEAL CUSTOMER BUILDER WORKSHEET

Understanding your target audience is the foundation of any successful business strategy. However, identifying your ideal customer and gaining deep insights into their needs, desires, and preferences can be a daunting task. That's why we are thrilled to introduce the "Ideal Customer Builder worksheet", a tool designed to demystify the process and help you dissect your ideal consumer into five essential parts.

By investing time and effort into understanding your ideal customer, you have taken a significant step toward unlocking the full potential of your business. Use this sheet to create multiple ideal customers so you can develop plans to catch them all in your funnels. Armed with the insights gained from this worksheet, you are now equipped to tailor your marketing strategies, messaging, and product offerings to resonate with your target audience like never before.